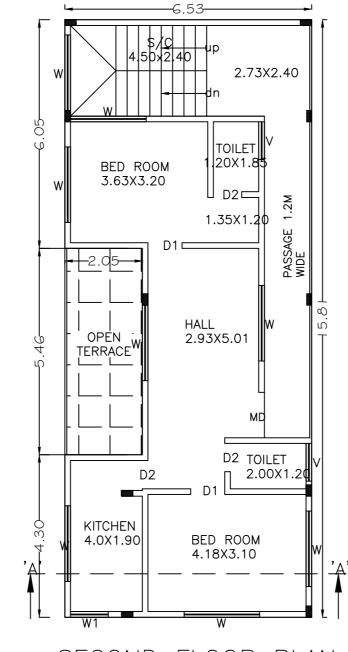

## Block :A (ABCD)

| Floor Name                          | Total Built Up | Deductions (Area in Sq.mt.) |         | Proposed FAR<br>Area (Sq.mt.) | Total FAR Area | Tnmt (No.) |
|-------------------------------------|----------------|-----------------------------|---------|-------------------------------|----------------|------------|
|                                     | Area (Sq.mt.)  | StairCase                   | Parking | Resi.                         | (Sq.mt.)       |            |
| Terrace Floor                       | 13.77          | 13.77                       | 0.00    | 0.00                          | 0.00           | 00         |
| Second Floor                        | 92.05          | 0.00                        | 0.00    | 92.05                         | 92.05          | 01         |
| First Floor                         | 92.05          | 0.00                        | 0.00    | 92.05                         | 92.05          | 01         |
| Ground Floor                        | 103.24         | 0.00                        | 0.00    | 103.24                        | 103.24         | 02         |
| Stilt Floor                         | 90.85          | 0.00                        | 84.01   | 0.00                          | 6.84           | 00         |
| Total:                              | 391.96         | 13.77                       | 84.01   | 287.34                        | 294.18         | 04         |
| Total Number of<br>Same Blocks<br>: | 1              |                             |         |                               |                |            |
| Total:                              | 391.96         | 13.77                       | 84.01   | 287.34                        | 294.18         | 04         |

### UnitBUA Table for Block :A (ABCD)

| FLOOR                        | Name     | UnitBUA Type | UnitBUA Area | Carpet Area | No. of Rooms | No. of Tenement |
|------------------------------|----------|--------------|--------------|-------------|--------------|-----------------|
| GROUND                       | GF1      | FLAT         | 34.61        | 34.61       | 4            | 2               |
| FLOOR PLAN                   | GF2      | FLAT         | 35.40        | 35.40       | 4            | 2               |
| TYPICAL - 1&<br>2 FLOOR PLAN | FF & SF1 | FLAT         | 64.76        | 64.76       | 6            | 2               |
| Total:                       | -        | -            | 199.52       | 199.52      | 20           | 4               |