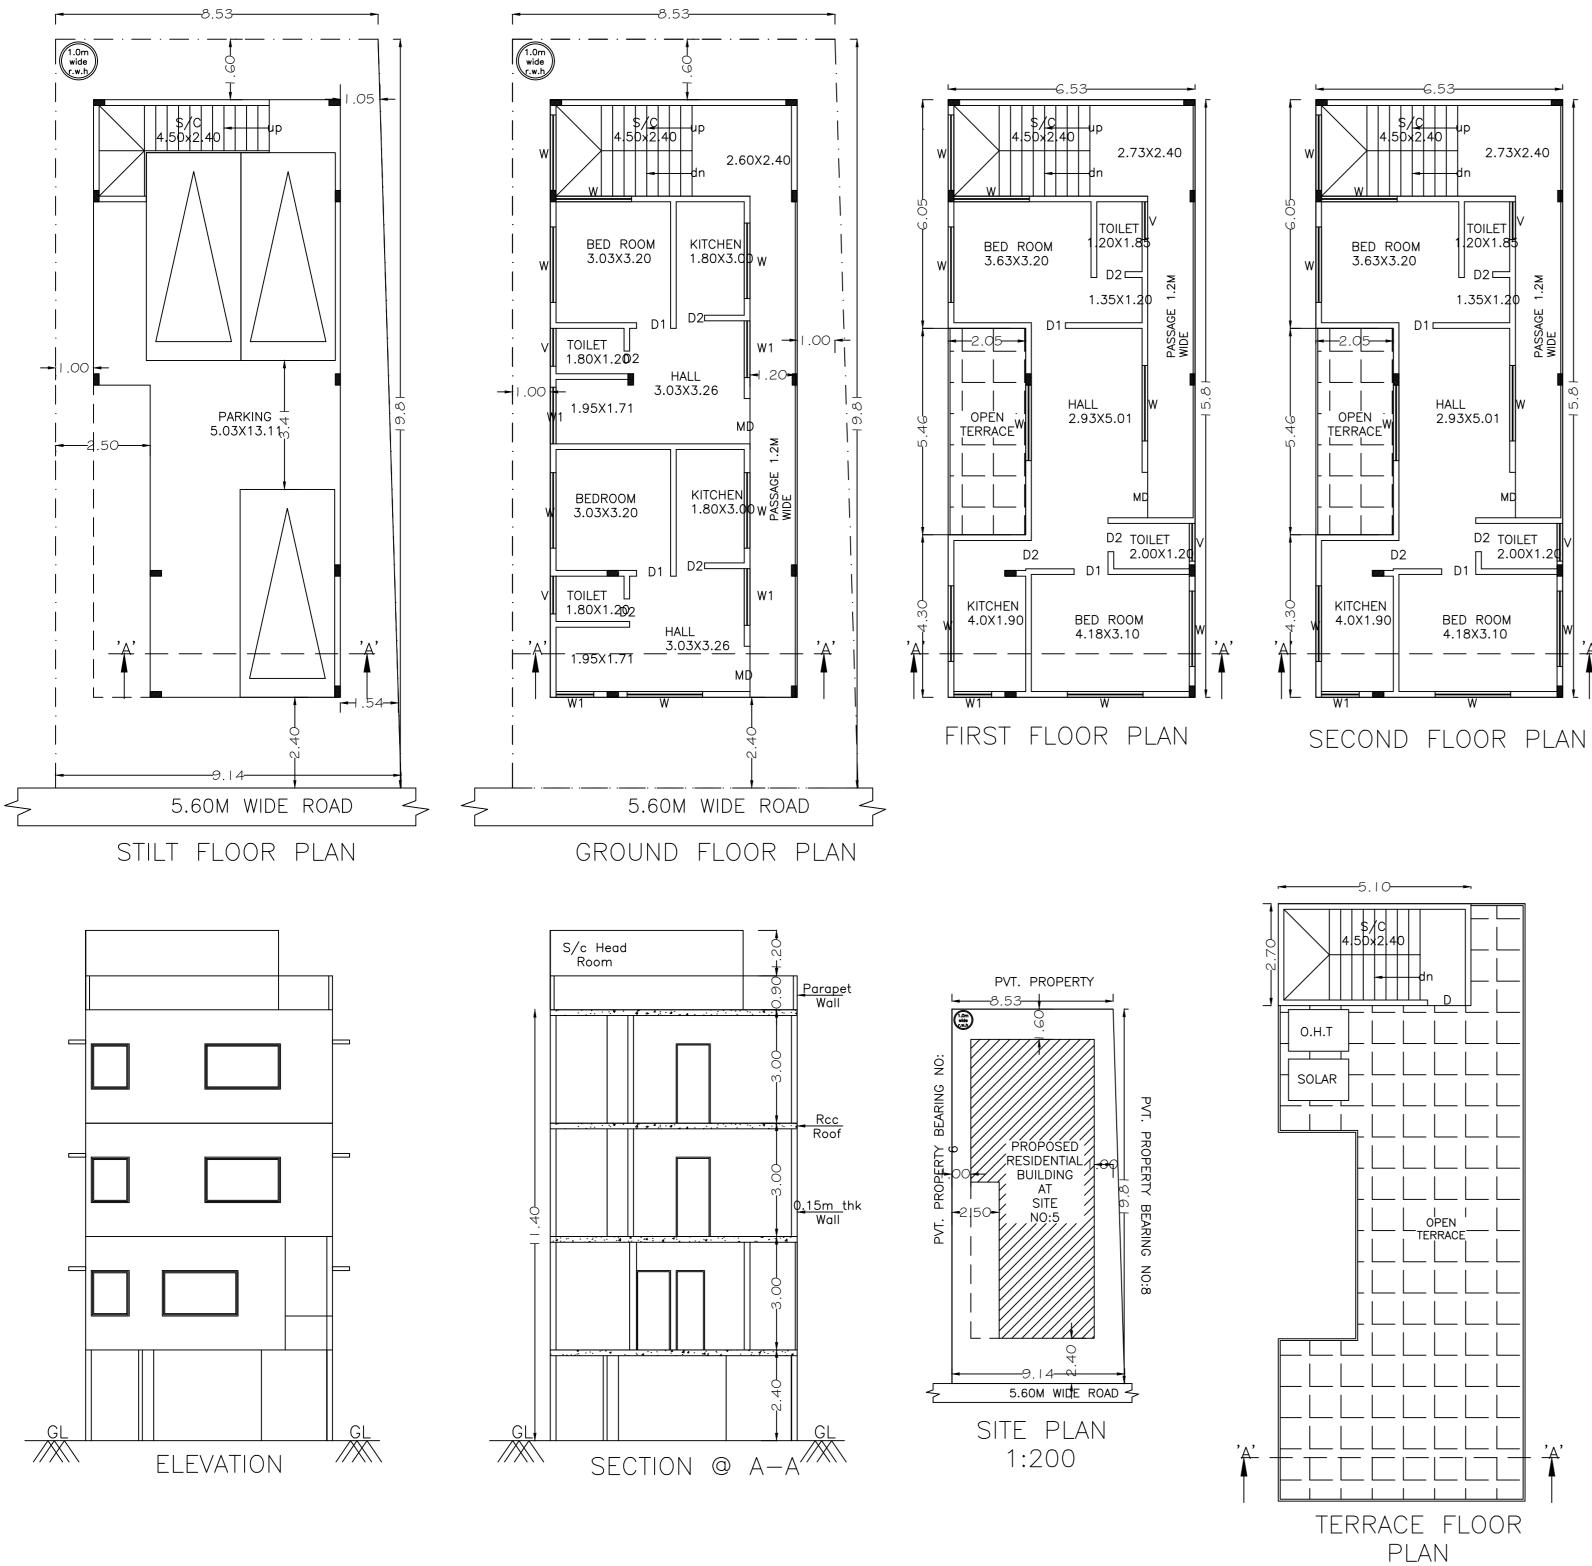

## Block :A (ABCD)

| Floor Name                          | Total Built Up | Deductions (Area in Sq.mt.) |         | Proposed FAR<br>Area (Sq.mt.) | Total FAR Area | Tnmt (No.) |
|-------------------------------------|----------------|-----------------------------|---------|-------------------------------|----------------|------------|
|                                     | Area (Sq.mt.)  | StairCase                   | Parking | Resi.                         | (Sq.mt.)       |            |
| Terrace Floor                       | 13.77          | 13.77                       | 0.00    | 0.00                          | 0.00           | 00         |
| Second Floor                        | 92.05          | 0.00                        | 0.00    | 92.05                         | 92.05          | 01         |
| First Floor                         | 92.05          | 0.00                        | 0.00    | 92.05                         | 92.05          | 01         |
| Ground Floor                        | 103.24         | 0.00                        | 0.00    | 103.24                        | 103.24         | 02         |
| Stilt Floor                         | 90.85          | 0.00                        | 84.01   | 0.00                          | 6.84           | 00         |
| Total:                              | 391.96         | 13.77                       | 84.01   | 287.34                        | 294.18         | 04         |
| Total Number of<br>Same Blocks<br>: | 1              |                             |         |                               |                |            |
| Total:                              | 391.96         | 13.77                       | 84.01   | 287.34                        | 294.18         | 04         |

### UnitBUA Table for Block :A (ABCD)

| FLOOR                        | Name     | UnitBUA Type | UnitBUA Area | Carpet Area | No. of Rooms | No. of Tenement |
|------------------------------|----------|--------------|--------------|-------------|--------------|-----------------|
| GROUND                       | GF1      | FLAT         | 34.61        | 34.61       | 4            | 2               |
| FLOOR PLAN                   | GF2      | FLAT         | 35.40        | 35.40       | 4            | 2               |
| TYPICAL - 1&<br>2 FLOOR PLAN | FF & SF1 | FLAT         | 64.76        | 64.76       | 6            | 2               |
| Total:                       | -        | -            | 199.52       | 199.52      | 20           | 4               |

## FAR &Tenement Details

| Block        | No. of Same<br>Bldg | Total Built Up<br>Area (Sq.mt.) | D |
|--------------|---------------------|---------------------------------|---|
|              |                     |                                 | 3 |
| A (ABCD)     | 1                   | 391.96                          |   |
| Grand Total: | 1                   | 391.96                          |   |
|              |                     |                                 |   |