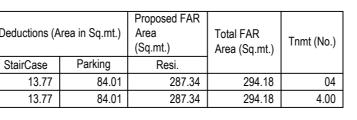

## Block :A (ABCD)

| Floor Name                          | Total Built Up | Deductions (Area in Sq.mt.) |         | Proposed FAR<br>Area (Sq.mt.) | Total FAR Area | Tnmt (No.) |
|-------------------------------------|----------------|-----------------------------|---------|-------------------------------|----------------|------------|
|                                     | Area (Sq.mt.)  | StairCase                   | Parking | Resi.                         | (Sq.mt.)       |            |
| Terrace Floor                       | 13.77          | 13.77                       | 0.00    | 0.00                          | 0.00           | 00         |
| Second Floor                        | 92.05          | 0.00                        | 0.00    | 92.05                         | 92.05          | 01         |
| First Floor                         | 92.05          | 0.00                        | 0.00    | 92.05                         | 92.05          | 01         |
| Ground Floor                        | 103.24         | 0.00                        | 0.00    | 103.24                        | 103.24         | 02         |
| Stilt Floor                         | 90.85          | 0.00                        | 84.01   | 0.00                          | 6.84           | 00         |
| Total:                              | 391.96         | 13.77                       | 84.01   | 287.34                        | 294.18         | 04         |
| Total Number of<br>Same Blocks<br>: | 1              |                             |         |                               |                |            |
| Total:                              | 391.96         | 13.77                       | 84.01   | 287.34                        | 294.18         | 04         |

## FAR &Tenement Details

| Block        | No. of Same<br>Bldg | Total Built Up<br>Area (Sq.mt.) | D |
|--------------|---------------------|---------------------------------|---|
|              |                     |                                 | 3 |
| A (ABCD)     | 1                   | 391.96                          |   |
| Grand Total: | 1                   | 391.96                          |   |
|              |                     |                                 |   |