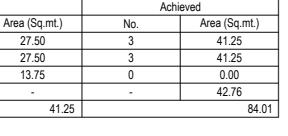

## Block :A (ABCD)

| Floor Name                          | Total Built Up | Deductions (Area in Sq.mt.) |         | Proposed FAR<br>Area (Sq.mt.) | Total FAR Area | Tnmt (No.) |
|-------------------------------------|----------------|-----------------------------|---------|-------------------------------|----------------|------------|
|                                     | Area (Sq.mt.)  | StairCase                   | Parking | Resi.                         | (Sq.mt.)       |            |
| Terrace Floor                       | 13.77          | 13.77                       | 0.00    | 0.00                          | 0.00           | 00         |
| Second Floor                        | 92.05          | 0.00                        | 0.00    | 92.05                         | 92.05          | 01         |
| First Floor                         | 92.05          | 0.00                        | 0.00    | 92.05                         | 92.05          | 01         |
| Ground Floor                        | 103.24         | 0.00                        | 0.00    | 103.24                        | 103.24         | 02         |
| Stilt Floor                         | 90.85          | 0.00                        | 84.01   | 0.00                          | 6.84           | 00         |
| Total:                              | 391.96         | 13.77                       | 84.01   | 287.34                        | 294.18         | 04         |
| Total Number of<br>Same Blocks<br>: | 1              |                             |         |                               |                |            |
| Total:                              | 391.96         | 13.77                       | 84.01   | 287.34                        | 294.18         | 04         |