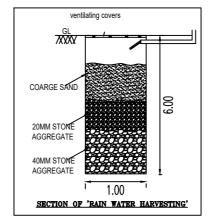

| ٨r            |

|               | No. |  |
|---------------|-----|--|
| Car           | 2   |  |
| Total Car     | 2   |  |
| TwoWheeler    | -   |  |
| Other Parking | -   |  |
| Total         |     |  |

## FAR &Tenement Details

| Block        | No. of Same<br>Bldg | Total Built Up<br>Area (Sq.mt.) | D |
|--------------|---------------------|---------------------------------|---|
|              |                     |                                 | 3 |
| A (ABCD)     | 1                   | 391.96                          |   |
| Grand Total: | 1                   | 391.96                          |   |
|              |                     |                                 |   |





Units Car Prop. Reqd./Unit Reqd. Prop. Reqd. 2 1 2





#### Approval Condition :



| AIL:      |
|-----------|
| )         |
|           |
| EST/09    |
| e: Suvar  |
| Building  |
| on: New   |
|           |
| ecified a |
|           |
|           |
| : 216-Ka  |
|           |
| :         |
| DT (Minii |
| PLOT      |
| HECK      |
| ermissib  |
| roposed   |
| chieved   |
| alance c  |
|           |
| ermissib  |
| dditiona  |
| llowable  |
| remium    |
| otal Peri |
| esidentia |
| roposed   |
| chieved   |
| alance F  |
| A CHE     |
| roposed   |
| chieved   |
|           |



| Approval Condition :